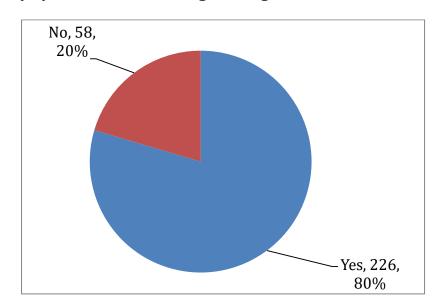

#### 3. Employability by Relevance to the Degree Programme

Majority of the employed graduates (80%) are engaged in employments directly related to the scope of their degree programme.