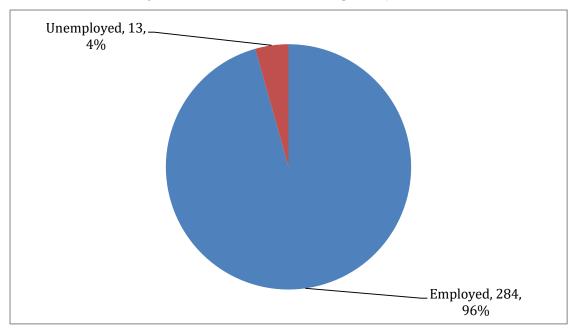

#### 1. Employability Rate

A total of 297 BASc graduates (94%) responded to the survey. Out of them, 96% are employed at December 2018 and only 4% of them are still seeking for a job.