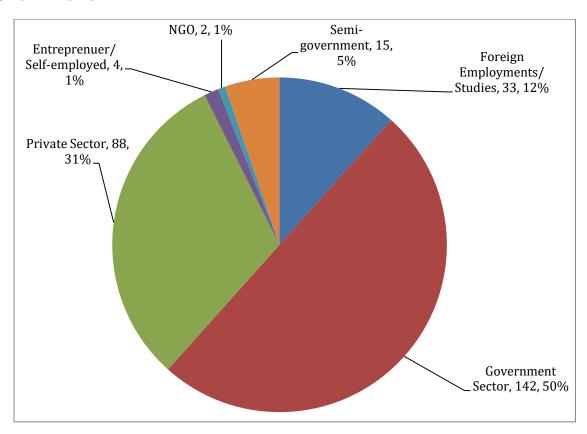

#### 2. Employability by Sector

A total of 50% employed graduates are engaged in government sector employments whereas 31% of them are in private sector jobs. In addition, 12% of employed graduates (33) are in foreign countries doing their jobs and/or higher studies. Majority of them are in New Zealand followed by Australia, China, Japan and USA. Further, 5% of employed graduates are in semi-government employments, mainly in state universities.