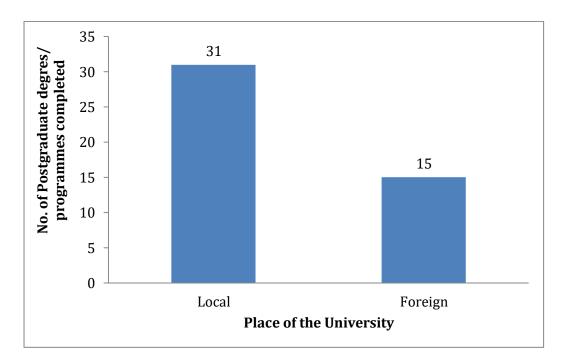

#### Postgraduate degrees

None of the BASc graduates completed a PhD by December 2018. However, 10 graduates are reading for their PhDs in local and foreign universities of which one is expected to be graduated in August 2019 (Table 1 and 2). As shown in the Figure below, a total of 46 Postgraduate degrees/programmes were completed by BASc graduates by December 2018. Complete details are given in Table 3 and 4. In addition, 44 BASc graduates are reading for their Postgraduate degrees/programmes in local universities (37) and foreign universities (7) at present (Table 5 and 6).