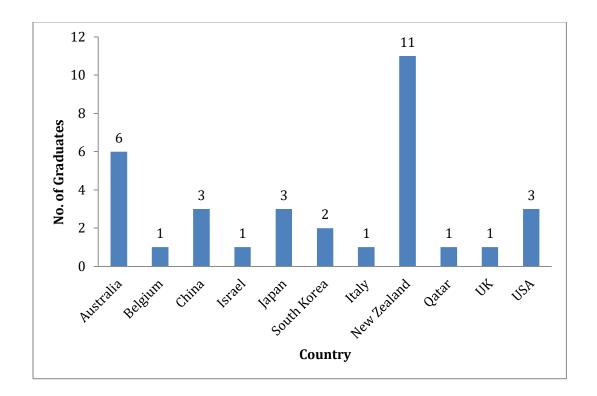

#### 2. Employability by Sector

A total of 50% employed graduates are engaged in government sector employments whereas 31% of them are in private sector jobs. In addition, 12% of employed graduates (33) are in foreign countries doing their jobs and/or higher studies. Majority of them are in New Zealand followed by Australia, China, Japan and USA. Further, 5% of employed graduates are in semi-government employments, mainly in state universities.